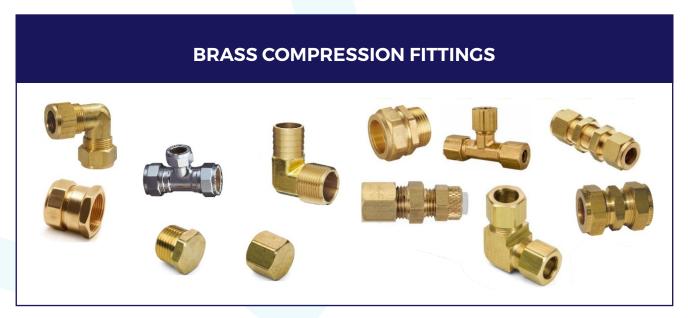

# BRASS SANITARY / PLUMBING FITTINGS

| Finish & Coating | Chrome Plated, Nickel Plated, Electro-Tinned Plated.                 |
|------------------|----------------------------------------------------------------------|
| Threads          | BSP, BSPT, UNF & NPT                                                 |
| Size             | As per material specifications desired by the customer.              |
| Other Processes  | Heat Treatment/Annealing, Stress Relieving, etc., as per requirement |