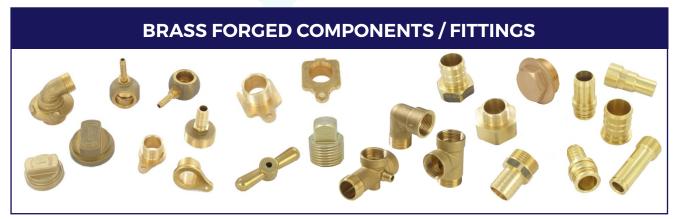

### CASTED & HOT PRESSED / FORGED SINGLE LEVER BODIES FOR DIVERTORS & BASIN MIXERS

| Types of Material Available | Forged / Hot Press or Casted                                             |
|-----------------------------|--------------------------------------------------------------------------|
| Standard & Specification    | Developed specifically as per customer's mould design & requirements     |
| Threads                     | Metric, UNC NPT Left Threads, BSW, UNF NPTF, BA, BSP BSF                 |
| Finish & Coating            | Regular, Shot Blasted, Machined Natural, Chrome                          |
| Material Specification      | CW511L(CuZn38As), Cuphin(CuZn21S13P), DCB2, Forging or Equivalent Grade. |
|                             | *Eco Brass/No-Lead manufacturing also available                          |

### NUTS, CHECK NUTS, INSERT/BUSH, ACCESSORIES/COMPONENTS FOR BATHROOM FITTINGS / FAUCETS

| Types of Material Available | Standard Free Cutting Brass, Lead Free Brass, Naval Brass, Forging Grade / High Tensile Brass, Copper, Phosphorous Bronze, Silicon Bronze as per UNS, EN, BS, JIS & IS standards. |
|-----------------------------|-----------------------------------------------------------------------------------------------------------------------------------------------------------------------------------|
| Standard & Specification    | Developed as per Customer's specific design requirements and specifications.                                                                                                      |
| Threads                     | Metric, UNC NPT Left Threads, BSW, UNF NPTF, BA, BSP BSF                                                                                                                          |
| Finish                      | Regular, Shot Blasted, Machined, Natural.                                                                                                                                         |
| Coating                     | Electroplating: Tin, Nickel, Silver, Chromium, Gold, PVD Gold, Lead, Copper & Others as required.                                                                                 |
|                             | Oxidising: Black, Green, Red, etc. as per requirement.                                                                                                                            |
| Other Processes             | Heat Treatment, Stress Relieving, Chemical Blacking, Shot Blasting, Powder Coating, etc. as per requirement.                                                                      |