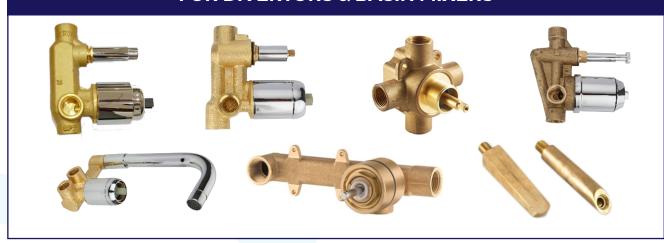

### CASTED & HOT PRESSED / FORGED SINGLE LEVER BODIES FOR DIVERTORS & BASIN MIXERS

| Types of Material Available | Forged / Hot Press or Casted                                             |
|-----------------------------|--------------------------------------------------------------------------|
| Standard & Specification    | Developed specifically as per customer's mould design & requirements     |
| Threads                     | Metric, UNC NPT Left Threads, BSW, UNF NPTF, BA, BSP BSF                 |
| Finish & Coating            | Regular, Shot Blasted, Machined Natural, Chrome                          |
| Material Specification      | CW511L(CuZn38As), Cuphin(CuZn21S13P), DCB2, Forging or Equivalent Grade. |
|                             | *Eco Brass/No-Lead manufacturing also available                          |