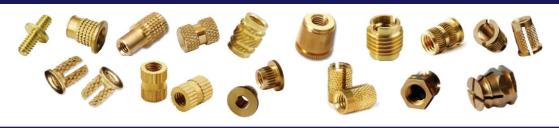

#### **BRASS MOULDING INSERTS**

| Head Type Available      | Helical Knurled Inserts, Tappex Type Inserts, Press In Type Inserts, Diamond Knurled Inserts, Press in Inserts with Collar Head, Press in Inserts for Hot & Cold Dip, Threaded Inserts, Screw Inserts, Wood Inserts, Precision Inserts, Microsert (Insert Nut for Post Heat Insertion), |
|--------------------------|-----------------------------------------------------------------------------------------------------------------------------------------------------------------------------------------------------------------------------------------------------------------------------------------|
|                          | Unidirectional Knurling Inserts, Straight Knurling Inserts                                                                                                                                                                                                                              |
| Size                     | Threaded Size- M2 to M50 & similar in Inches 1/4" to 2"                                                                                                                                                                                                                                 |
| Standard & Specification | Developed specifically as per customer's mould design & requirements                                                                                                                                                                                                                    |
| Material Specification   | CW614N (CuZn39Pb3), CW617N (CuZn40Pb2), CW602N(CuZn36Pb2As), CW511L                                                                                                                                                                                                                     |
|                          | (CuZn38As), Cuphin (CuZn21Si3P) or as per customer requirement.                                                                                                                                                                                                                         |
|                          | * Eco Brass / No-Lead manufacturing also available                                                                                                                                                                                                                                      |