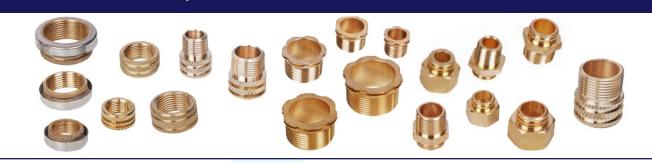

#### BRASS INSERTS / ADAPTORS FOR CPVC & UPVC PIPE FITTINGS

| Type Available           | Brass Male Inserts for CPVC & UPVC Fittings.                                       |
|--------------------------|------------------------------------------------------------------------------------|
|                          | Brass Female Inserts for CPVC & UPVC Fittings with S.S.Ferrule & EPDM Rubber Ring. |
| Standard & Specification | Developed specifically as per customer's mould design & requirements.              |
| Threads                  | BSP, BSPT, UNF & NPT                                                               |
| Finish & Coating         | Natural Finish, Nickel Plated, Chrome Plated                                       |
| Material Specification   | CW614N (CuZn39Pb3), CW617N (CuZn40Pb2), CW602N(CuZn36Pb2As), CW511L                |
|                          | (CuZn38As), Cuphin (CuZn21Si3P) or as per customer requirement.                    |
|                          | * Eco Brass / No-Lead manufacturing also available                                 |

#### **BRASS INSERTS / ADAPTORS FOR PPR PIPE FITTINGS**

| Type Available           | Brass Male Inserts & Brass Female Inserts for PPR Fittings. Special Shapes / Designs available       |
|--------------------------|------------------------------------------------------------------------------------------------------|
| Size                     | 3/8", 1/2", 3/4", 1", 1.1/4", 1.1/2", 2", 1.1/2", 3", 4", 5" - As per Go Not Go Gauges & Deep Groove |
|                          | for maximum Pull Out Resistance                                                                      |
| Standard & Specification | Developed specifically as per customer's mould design& requirements                                  |
| Threads                  | BSP, BSPT, UNF & NPT                                                                                 |
| Finish & Coating         | Natural Finish, Nickel Plated, Chrome Plated                                                         |
| Material Specification   | CW614N (CuZn39Pb3), CW617N (CuZn40Pb2), CW602N(CuZn36Pb2As), CW511L                                  |
|                          | (CuZn38As), Cuphin (CuZn21Si3P) or as per customer requirement.                                      |
|                          | * Eco Brass / No-Lead manufacturing also available                                                   |

#### **BRASS MOULDING INSERTS**

| Head Type Available      | Helical Knurled Inserts, Tappex Type Inserts, Press In Type Inserts, Diamond Knurled Inserts, Press in Inserts with Collar Head, Press in Inserts for Hot & Cold Dip, Threaded Inserts, Screw Inserts, Wood Inserts, Precision Inserts, Microsert (Insert Nut for Post Heat Insertion), |
|--------------------------|-----------------------------------------------------------------------------------------------------------------------------------------------------------------------------------------------------------------------------------------------------------------------------------------|
|                          | Unidirectional Knurling Inserts, Straight Knurling Inserts                                                                                                                                                                                                                              |
| Size                     | Threaded Size- M2 to M50 & similar in Inches 1/4" to 2"                                                                                                                                                                                                                                 |
| Standard & Specification | Developed specifically as per customer's mould design & requirements                                                                                                                                                                                                                    |
| Material Specification   | CW614N (CuZn39Pb3), CW617N (CuZn40Pb2), CW602N(CuZn36Pb2As), CW511L                                                                                                                                                                                                                     |
|                          | (CuZn38As), Cuphin (CuZn21Si3P) or as per customer requirement.                                                                                                                                                                                                                         |
|                          | * Eco Brass / No-Lead manufacturing also available                                                                                                                                                                                                                                      |