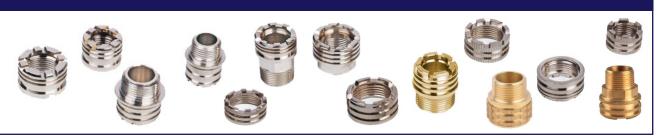

# BRASS SANITARY / PLUMBING FITTINGS

| Finish & Coating | Chrome Plated, Nickel Plated, Electro-Tinned Plated.                 |
|------------------|----------------------------------------------------------------------|
| Threads          | BSP, BSPT, UNF & NPT                                                 |
| Size             | As per material specifications desired by the customer.              |
| Other Processes  | Heat Treatment/Annealing, Stress Relieving, etc., as per requirement |

| Finish & Coating       | Natural Finish, Nickel Plated, Electro-Tinned Plated.                                                                                                                                   |
|------------------------|-----------------------------------------------------------------------------------------------------------------------------------------------------------------------------------------|
| Threads                | UNF & NPT                                                                                                                                                                               |
| Size                   | As per material specifications desired by the customer.                                                                                                                                 |
| Material Specification | CW614N (CuZn39Pb3), CW617N (CuZn40Pb2), CW602N(CuZn36Pb2As), CW511L (CuZn38As), Cuphin (CuZn21Si3P) or as per customer requirement.  * Eco Brass / No-Lead manufacturing also available |

| Finish & Coating       | Natural Finish, Sand Blasted, Nickel Plated, Electro-Tinned Plated.                                                                                                                     |
|------------------------|-----------------------------------------------------------------------------------------------------------------------------------------------------------------------------------------|
| Threads                | UNF & NPT                                                                                                                                                                               |
| Size                   | As per material specifications desired by the customer.                                                                                                                                 |
| Material Specification | CW614N (CuZn39Pb3), CW617N (CuZn40Pb2), CW602N(CuZn36Pb2As), CW511L (CuZn38As), Cuphin (CuZn21Si3P) or as per customer requirement.  * Eco Brass / No-Lead manufacturing also available |

### CASTED & HOT PRESSED / FORGED SINGLE LEVER BODIES FOR DIVERTORS & BASIN MIXERS

| Types of Material Available | Forged / Hot Press or Casted                                             |
|-----------------------------|--------------------------------------------------------------------------|
| Standard & Specification    | Developed specifically as per customer's mould design & requirements     |
| Threads                     | Metric, UNC NPT Left Threads, BSW, UNF NPTF, BA, BSP BSF                 |
| Finish & Coating            | Regular, Shot Blasted, Machined Natural, Chrome                          |
| Material Specification      | CW511L(CuZn38As), Cuphin(CuZn21S13P), DCB2, Forging or Equivalent Grade. |
|                             | *Eco Brass/No-Lead manufacturing also available                          |

### NUTS, CHECK NUTS, INSERT/BUSH, ACCESSORIES/COMPONENTS FOR BATHROOM FITTINGS / FAUCETS

| Types of Material Available | Standard Free Cutting Brass, Lead Free Brass, Naval Brass, Forging Grade / High Tensile Brass, Copper, Phosphorous Bronze, Silicon Bronze as per UNS, EN, BS, JIS & IS standards. |
|-----------------------------|-----------------------------------------------------------------------------------------------------------------------------------------------------------------------------------|
| Standard & Specification    | Developed as per Customer's specific design requirements and specifications.                                                                                                      |
| Threads                     | Metric, UNC NPT Left Threads, BSW, UNF NPTF, BA, BSP BSF                                                                                                                          |
| Finish                      | Regular, Shot Blasted, Machined, Natural.                                                                                                                                         |
| Coating                     | Electroplating: Tin, Nickel, Silver, Chromium, Gold, PVD Gold, Lead, Copper & Others as required.                                                                                 |
|                             | Oxidising: Black, Green, Red, etc. as per requirement.                                                                                                                            |
| Other Processes             | Heat Treatment, Stress Relieving, Chemical Blacking, Shot Blasting, Powder Coating, etc. as per requirement.                                                                      |