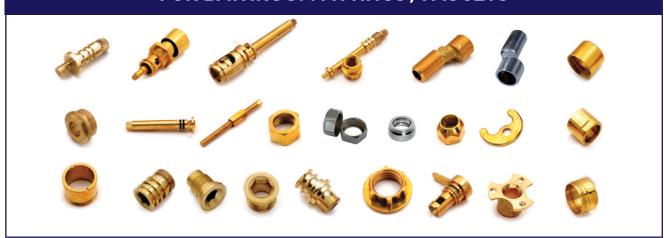

#### **BRASS MOULDING INSERTS**

| Head Type Available      | Helical Knurled Inserts, Tappex Type Inserts, Press In Type Inserts, Diamond Knurled Inserts, Press in Inserts with Collar Head, Press in Inserts for Hot & Cold Dip, Threaded Inserts, Screw Inserts, Wood Inserts, Precision Inserts, Microsert (Insert Nut for Post Heat Insertion), |
|--------------------------|-----------------------------------------------------------------------------------------------------------------------------------------------------------------------------------------------------------------------------------------------------------------------------------------|
|                          | Unidirectional Knurling Inserts, Straight Knurling Inserts                                                                                                                                                                                                                              |
| Size                     | Threaded Size- M2 to M50 & similar in Inches 1/4" to 2"                                                                                                                                                                                                                                 |
| Standard & Specification | Developed specifically as per customer's mould design & requirements                                                                                                                                                                                                                    |
| Material Specification   | CW614N (CuZn39Pb3), CW617N (CuZn40Pb2), CW602N(CuZn36Pb2As), CW511L                                                                                                                                                                                                                     |
|                          | (CuZn38As), Cuphin (CuZn21Si3P) or as per customer requirement.                                                                                                                                                                                                                         |
|                          | * Eco Brass / No-Lead manufacturing also available                                                                                                                                                                                                                                      |

### NUTS, CHECK NUTS, INSERT/BUSH, ACCESSORIES/COMPONENTS FOR BATHROOM FITTINGS / FAUCETS

| Types of Material Available | Standard Free Cutting Brass, Lead Free Brass, Naval Brass, Forging Grade / High Tensile Brass, Copper, Phosphorous Bronze, Silicon Bronze as per UNS, EN, BS, JIS & IS standards. |
|-----------------------------|-----------------------------------------------------------------------------------------------------------------------------------------------------------------------------------|
| Standard & Specification    | Developed as per Customer's specific design requirements and specifications.                                                                                                      |
| Threads                     | Metric, UNC NPT Left Threads, BSW, UNF NPTF, BA, BSP BSF                                                                                                                          |
| Finish                      | Regular, Shot Blasted, Machined, Natural.                                                                                                                                         |
| Coating                     | Electroplating: Tin, Nickel, Silver, Chromium, Gold, PVD Gold, Lead, Copper & Others as required.                                                                                 |
|                             | Oxidising: Black, Green, Red, etc. as per requirement.                                                                                                                            |
| Other Processes             | Heat Treatment, Stress Relieving, Chemical Blacking, Shot Blasting, Powder Coating, etc. as per requirement.                                                                      |