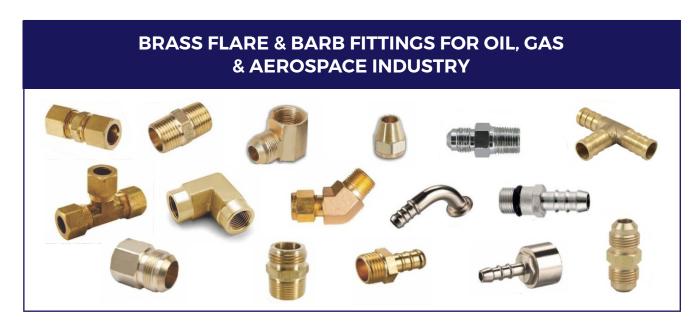

#### Aquatec India manufactures brass components for application in:

- Aerospace Industry
- Oil & Gas Industry
- Plumbing, Refrigeration & Air conditioning Industry
- Construction & Water Supplies
   Power Generation & Energy
- Automobile Industry
- Telecommunications