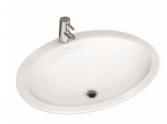

Wash Basin with Full Pedestal 57x42cm

1075 Wash Basin | 1216 Full Pedestal

0920 Wash Basin 45x45cm

0915 Wash Basin

0910 Wash Basin

0905 Wash Basin

0870 Wash Basin - Top Counter

0865 Wash Basin - Under Counter