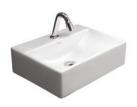

Wash Basin with Full Pedestal 57x42cm

1075 Wash Basin | 1216 Full Pedestal

0920 Wash Basin 45x45cm

0915 Wash Basin

0910 Wash Basin

0905 Wash Basin

0870 Wash Basin - Top Counter

0865 Wash Basin - Under Counter