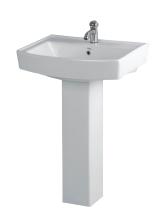

### AQUATEC INDIA

Wash Basin with Full Pedestal 63x45cm 1045 Wash Basin | 1220 Full Pedestal

Wash Basin with Full Pedestal 50x40cm

Wash Basin with Full Pedestal 54x43cm 1035 Wash Basin | 1213 Full Pedestal