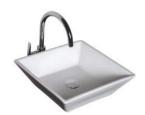

Wash Basin with Full Pedestal 57x42cm

1075 Wash Basin | 1216 Full Pedestal

0920 Wash Basin 45x45cm

0915 Wash Basin

0910 Wash Basin

0905 Wash Basin

0870 Wash Basin - Top Counter

0865 Wash Basin - Under Counter