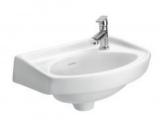

Wash Basin with Full Pedestal 57x42cm

1075 Wash Basin | 1216 Full Pedestal

0920 Wash Basin 45x45cm

0915 Wash Basin

0910 Wash Basin

0905 Wash Basin

0870 Wash Basin - Top Counter

0865 Wash Basin - Under Counter

0845 Wash Basin 50x40cm

0840 Wash Basin 50x40cm

0835 Wash Basin 45x30cm

0822 Wash Basin – Corner 40x40cm

0820 Wash Basin - Corner 40x40cm

0802 Wash Basin 36x28cm

2005 - One Piece Closet – "S"Trap with Soft Close Seat Cover, Dual Flush Cistern & Outlet Seal.