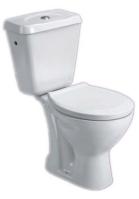

2010 - One Piece Closet – "S"Trap with Soft Close Seat Cover, Dual Flush Cistern & Outlet Seal.

1905 - E.W.C – Conceald "P"or "S" Trap with Coupled Cistern.

### AQUATEC INDIA

1915 E.W.C – Conceald "P"or "S" Trap with Coupled Cistern

1525 E.W.C - Wall Hung

1525 E.W.C - "S" Trap

1528 E.W.C - "P"Trap

1505 Anglo Indian Closet - "P"or "S"Trap

1430 Squatting Pan - 50x40x15cm