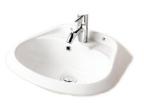

### AQUATEC INDIA

Wash Basin with Full Pedestal 63x45cm 1045 Wash Basin | 1220 Full Pedestal

Wash Basin with Full Pedestal 50x40cm

Wash Basin with Full Pedestal 54x43cm 1035 Wash Basin | 1213 Full Pedestal

Wash Basin with Full Pedestal 58x44cm

1030 Wash Basin | 1213 Full Pedestal

Wash Basin with Full Pedestal 50x40cm

1010 Wash Basin | 1210 Full Pedestal & Optional 1208 Half Pedestal

Wash Basin with Full Pedestal 63x45cm

1070 Wash Basin | 1216 Full Pedestal

Wash Basin with Full Pedestal 63x51cm

1020 Wash Basin | 1210 Full Pedestal

Wash Basin with Full Pedestal 55x40cm 1015 Wash Basin | 1210 Full Pedestal & Optional 1208 Half Pedestal

Wash Basin with Full Pedestal 57x42cm

1075 Wash Basin | 1216 Full Pedestal

0920 Wash Basin 45x45cm

0915 Wash Basin

0910 Wash Basin

0905 Wash Basin

0870 Wash Basin - Top Counter

0865 Wash Basin - Under Counter