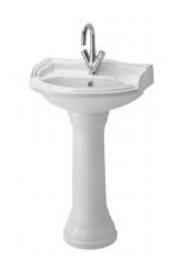

Wash Basin with Full Pedestal 57x42cm

1075 Wash Basin | 1216 Full Pedestal

0920 Wash Basin 45x45cm

0915 Wash Basin

0910 Wash Basin

0905 Wash Basin

0870 Wash Basin - Top Counter

0865 Wash Basin - Under Counter