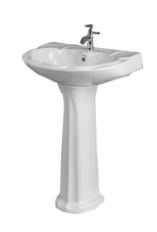

Wash Basin with Full Pedestal 58x44cm

1030 Wash Basin | 1213 Full Pedestal

Wash Basin with Full Pedestal 50x40cm

1010 Wash Basin | 1210 Full Pedestal & Optional 1208 Half Pedestal

Wash Basin with Full Pedestal 63x45cm