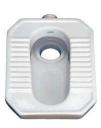

1435 C.T. Pan (Khazzaf Type) 50x40x17cm

1425 Aqua Pan 50x40x25cm

1425 Medium Deep 50x40x22cm 1425 Full Deep Pan 50x40x30cm

1405 Turkish Pan

1420 I.W.C.

1315 Urinal - Sleek

1310 Flat Back Urinal - Large

1305 Flat Back Urinal - Small