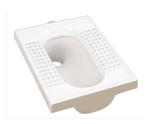

1435 C.T. Pan (Khazzaf Type) 50x40x17cm

1425 Aqua Pan 50x40x25cm

1425 Medium Deep 50x40x22cm 1425 Full Deep Pan 50x40x30cm

1405 Turkish Pan

1420 I.W.C.

1315 Urinal - Sleek

1310 Flat Back Urinal - Large

1305 Flat Back Urinal - Small