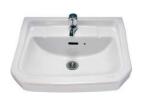

### AQUATEC INDIA

Wash Basin with Full Pedestal 63x45cm 1045 Wash Basin | 1220 Full Pedestal

Wash Basin with Full Pedestal 50x40cm

Wash Basin with Full Pedestal 54x43cm 1035 Wash Basin | 1213 Full Pedestal

Wash Basin with Full Pedestal 58x44cm

1030 Wash Basin | 1213 Full Pedestal

Wash Basin with Full Pedestal 50x40cm

1010 Wash Basin | 1210 Full Pedestal & Optional 1208 Half Pedestal

Wash Basin with Full Pedestal 63x45cm