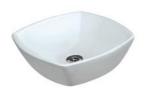

Wash Basin with Full Pedestal 57x42cm

1075 Wash Basin | 1216 Full Pedestal

0920 Wash Basin 45x45cm

0915 Wash Basin

0910 Wash Basin

0905 Wash Basin

0870 Wash Basin - Top Counter

0865 Wash Basin - Under Counter