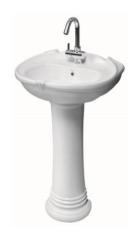

1070 Wash Basin | 1216 Full Pedestal

Wash Basin with Full Pedestal 63x51cm

1020 Wash Basin | 1210 Full Pedestal

Wash Basin with Full Pedestal 55x40cm 1015 Wash Basin | 1210 Full Pedestal & Optional 1208 Half Pedestal