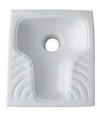

1435 C.T. Pan (Khazzaf Type) 50x40x17cm

1425 Aqua Pan 50x40x25cm

1425 Medium Deep 50x40x22cm 1425 Full Deep Pan 50x40x30cm

1405 Turkish Pan

1420 I.W.C.

1315 Urinal - Sleek

1310 Flat Back Urinal - Large

1305 Flat Back Urinal - Small