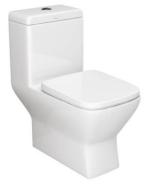

0845 Wash Basin 50x40cm

0840 Wash Basin 50x40cm

0835 Wash Basin 45x30cm

0822 Wash Basin – Corner 40x40cm

0820 Wash Basin - Corner 40x40cm

0802 Wash Basin 36x28cm

2005 - One Piece Closet – "S"Trap with Soft Close Seat Cover, Dual Flush Cistern & Outlet Seal.

2010 - One Piece Closet – "S"Trap with Soft Close Seat Cover, Dual Flush Cistern & Outlet Seal.

1905 - E.W.C – Conceald "P"or "S" Trap with Coupled Cistern.