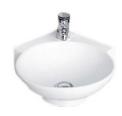

Wash Basin with Full Pedestal 57x42cm

1075 Wash Basin | 1216 Full Pedestal

0920 Wash Basin 45x45cm

0915 Wash Basin

0910 Wash Basin

0905 Wash Basin

0870 Wash Basin - Top Counter

0865 Wash Basin - Under Counter

0845 Wash Basin 50x40cm

0840 Wash Basin 50x40cm

0835 Wash Basin 45x30cm

0822 Wash Basin – Corner 40x40cm

0820 Wash Basin - Corner 40x40cm

0802 Wash Basin 36x28cm

2005 - One Piece Closet – "S"Trap with Soft Close Seat Cover, Dual Flush Cistern & Outlet Seal.