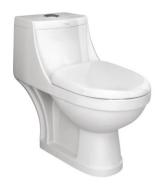

### AQUATEC INDIA

1915 E.W.C – Conceald "P"or "S" Trap with Coupled Cistern

1525 E.W.C - Wall Hung

1525 E.W.C - "S" Trap

1528 E.W.C - "P"Trap

1505 Anglo Indian Closet - "P"or "S"Trap

1430 Squatting Pan - 50x40x15cm