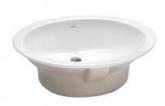

Wash Basin with Full Pedestal 57x42cm

1075 Wash Basin | 1216 Full Pedestal

0920 Wash Basin 45x45cm

0915 Wash Basin

0910 Wash Basin

0905 Wash Basin

0870 Wash Basin - Top Counter

0865 Wash Basin - Under Counter