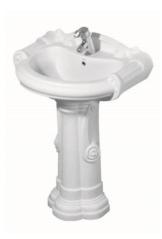

### AQUATEC INDIA

Wash Basin with Full Pedestal 63x45cm 1045 Wash Basin | 1220 Full Pedestal

Wash Basin with Full Pedestal 50x40cm

Wash Basin with Full Pedestal 54x43cm 1035 Wash Basin | 1213 Full Pedestal