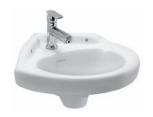

Wash Basin with Full Pedestal 57x42cm

1075 Wash Basin | 1216 Full Pedestal

0920 Wash Basin 45x45cm

0915 Wash Basin

0910 Wash Basin

0905 Wash Basin

0870 Wash Basin - Top Counter

0865 Wash Basin - Under Counter

0845 Wash Basin 50x40cm

0840 Wash Basin 50x40cm

0835 Wash Basin 45x30cm

0822 Wash Basin – Corner 40x40cm

0820 Wash Basin - Corner 40x40cm

0802 Wash Basin 36x28cm

2005 - One Piece Closet – "S"Trap with Soft Close Seat Cover, Dual Flush Cistern & Outlet Seal.