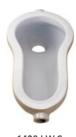

1435 C.T. Pan (Khazzaf Type) 50x40x17cm

1425 Aqua Pan 50x40x25cm

1425 Medium Deep 50x40x22cm 1425 Full Deep Pan 50x40x30cm

1405 Turkish Pan

1420 I.W.C.

1315 Urinal - Sleek

1310 Flat Back Urinal - Large

1305 Flat Back Urinal - Small