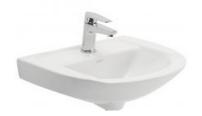

Wash Basin with Full Pedestal 58x44cm

1030 Wash Basin | 1213 Full Pedestal

Wash Basin with Full Pedestal 50x40cm

1010 Wash Basin | 1210 Full Pedestal & Optional 1208 Half Pedestal

Wash Basin with Full Pedestal 63x45cm