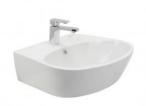

Wash Basin with Full Pedestal 58x44cm

1030 Wash Basin | 1213 Full Pedestal

Wash Basin with Full Pedestal 50x40cm

1010 Wash Basin | 1210 Full Pedestal & Optional 1208 Half Pedestal

Wash Basin with Full Pedestal 63x45cm